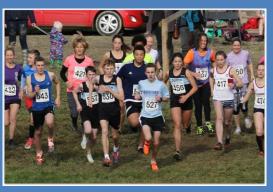

## IORTH DEVON CROSS COUNTRY LEAGUE

## Six Races throughout the Winter 2024 - 2025

Sunday 29<sup>th</sup> September: Kingsley School Bideford Sunday 3<sup>rd</sup> November: Shebbear College Sunday 24<sup>th</sup> November: West Buckland School Sunday 12<sup>th</sup> January: Northam Burrows, Westward Ho! Sunday 2<sup>nd</sup> February: Northam Burrows, Westward Ho! Sunday 2<sup>nd</sup> March: West Buckland School

## ENTRIES INVITED FROM SCHOOLS, RUNNING CLUBS, BUSINESSES AND INDIVIDUALS THE LEAGUE IS OPEN TO NORTH DEVON COMMUNITY IRRESPECTIVE OF ABILITY OR EXPERIENCE

**RACES FOR UNDER 9's THROUGH TO SENIORS** 