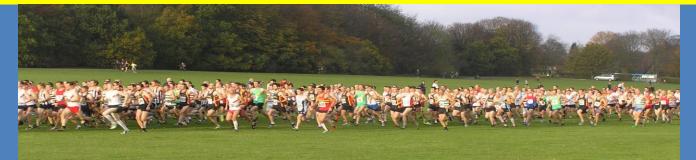

## IORTH DEVON CROSS COUNTRY LEAGUE

## Six Races throughout the Winter 2024 - 2025

Sunday 29<sup>th</sup> September: Kingsley School Bideford Sunday 3<sup>rd</sup> November: Shebbear College Sunday 24<sup>th</sup> November: West Buckland School Sunday 12<sup>th</sup> January: Northam Burrows, Westward Ho! Sunday 2<sup>nd</sup> February: Northam Burrows, Westward Ho! Sunday 2<sup>nd</sup> March: West Buckland School

## ENTRIES INVITED FROM SCHOOLS, RUNNING CLUBS, BUSINESSES AND INDIVIDUALS THE LEAGUE IS OPEN TO NORTH DEVON COMMUNITY IRRESPECTIVE OF ABILITY OR EXPERIENCE

**RACES FOR UNDER 9's THROUGH TO SENIORS** 